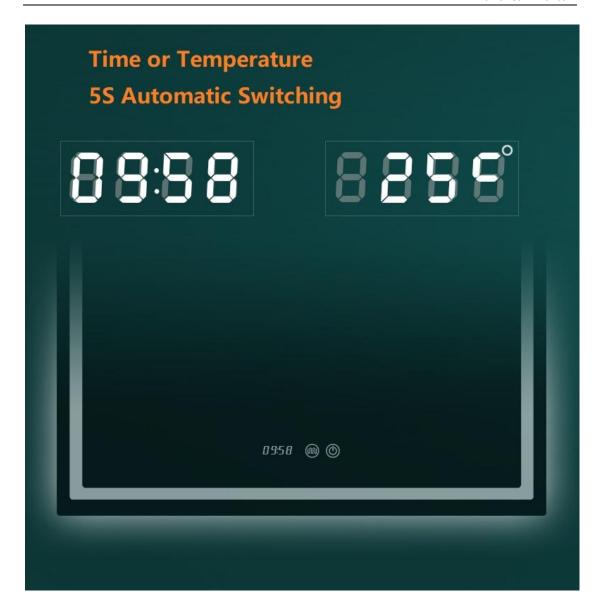

### **Optional Functions:**

- Dimming
- Anti-fogging sensor
- Explosion proof
- Three Color Temperature Changing
- Digital Clock, Temperature Display
- Bluetooth speakers--Enjoying Music when Bathing