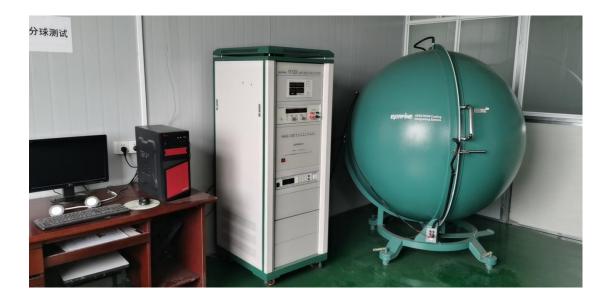

### **Product Qualification**

Every piece of Rectangle LED Bathroom Mirror with Acrylic Frame tested and checked by QC team. Only qualified Rectangle LED Bathroom Mirror with Acrylic Frame can be shipped.

Strict IPQC FQC QA make sure the best quality to customers.