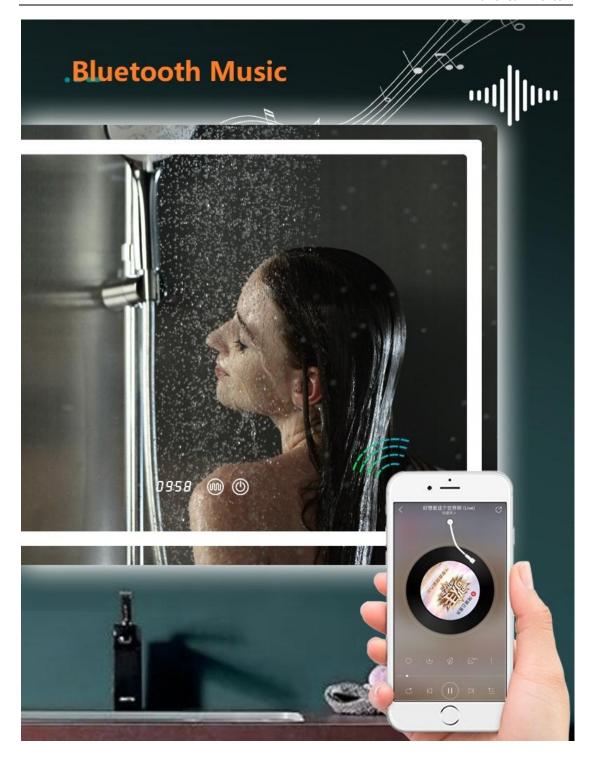

### **Optional Functions:**

- Dimming
- Anti-fogging sensor
- Explosion proof
- Three Color Temperature Changing
- Digital Clock, Temperature Display
- Bluetooth speakers--Enjoying Music when Bathing