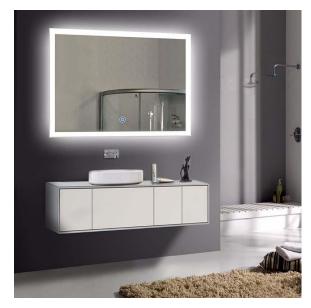

### **Rectangle LED Bathroom Mirror with Acrylic Frame**

We supply Rectangle LED Bathroom Mirror with Acrylic Frame with CE TUV IP44 3 years Warranty. we devoted ourselves to LED Mirror Light many years, covering most of Europe and the Middle East market. And we have rich experience in OEM/ODM. We are expecting become your long term partner in china.

### **Product Introduction**

This Rectangle LED Bathroom Mirror with Acrylic Frame was the latest invention high quality with CE TUV IP44 and offer 3 years Warranty. It was made up with 5MM copper-free mirror, and using UL ceritificated waterproof LED stripe. We are manufacturers and suppliers in China, who devoted our selves to Mirror lighting many years, covering most of Europe and the Middle East market. We are expecting become your long-term partner in china.

### **Product Feature And Application**

Rectangle LED Bathroom Mirror with Acrylic Frame will highlight your bathroom decoration, increase grade and efficiency.

Our Rectangle LED Bathroom Mirror with Acrylic Frame using high-grade material for the frame, which has the characteristics of high luster, high hardness, strong pollution resistance and easy cleaning, and has the texture of natural marble, the hardness of granite and the luster of ceramics, but without any side effects and radiation hazards. To create a healthy and comfortable bathroom space for you.