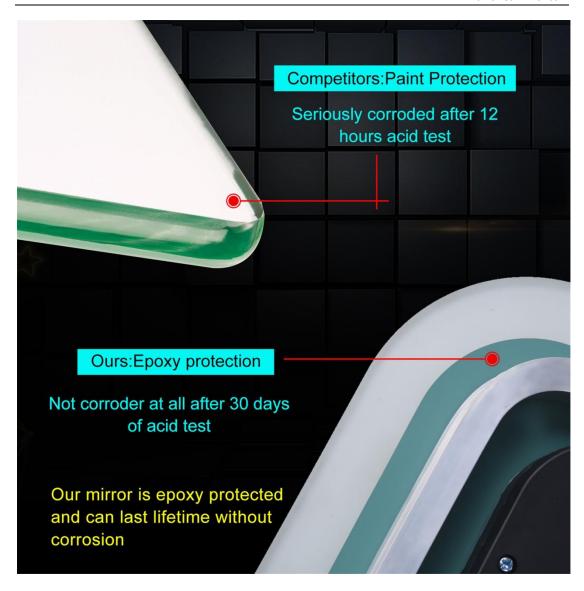

#### Feature:

- Touch sensor with the function of On/Off
- ❖ 5mm environmental silver mirror, copper free and lead free
- Special anti-corrosion mirror treatment
- Fingerprint-free for mirror frosted area
- Rust resistant white powder coated alu base
- High brightness and homogeneous lighting
- ❖ High output SMD 2835 LEDs, Energy saving and long life of 30000 hours
- ♦ High Color Rendering Index (CRI>80), ideal for makeup application
- ❖ Built-in electronic LED driver CE / UL certificated
- ❖ IP44 waterproof
- Easy-hanging installation, and easy for maintenance
- ❖ CE RoHS certificated
- Using high-grade material for the frame
- ❖ The size of Rectangle LED Bathroom Mirror with Acrylic Frame can be custom-made