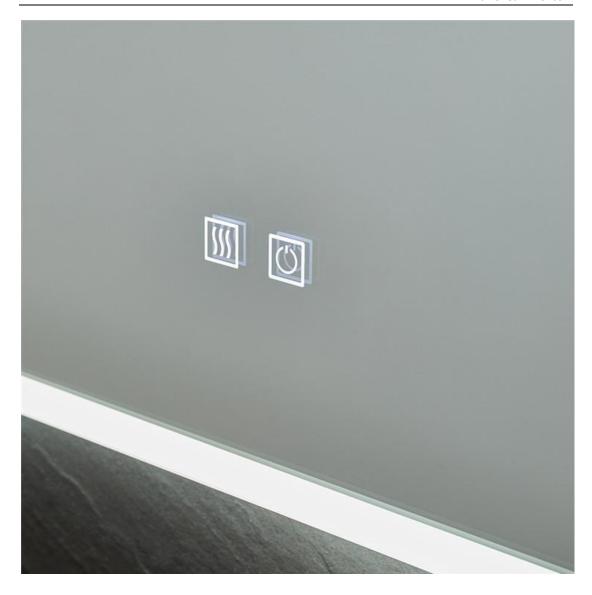

#### Feature:

- Touch sensor with the function of On/Off
- ❖ 5mm environmental silver mirror, copper free and lead free
- Special anti-corrosion mirror treatment
- Fingerprint-free for mirror frosted area
- Rust resistant white powder coated alu base
- High brightness and homogeneous lighting
- ❖ High output SMD 2835 LEDs, Energy saving and long life of 30000 hours
- ♦ High Color Rendering Index (CRI>80), ideal for makeup application
- ❖ Built-in electronic LED driver CE / UL certificated
- ❖ IP44 waterproof
- Easy-hanging installation, and easy for maintenance
- ❖ CE RoHS certificated
- Using high-grade material for the frame
- ❖ The size of Rectangle LED Bathroom Mirror with Acrylic Frame can be custom-made