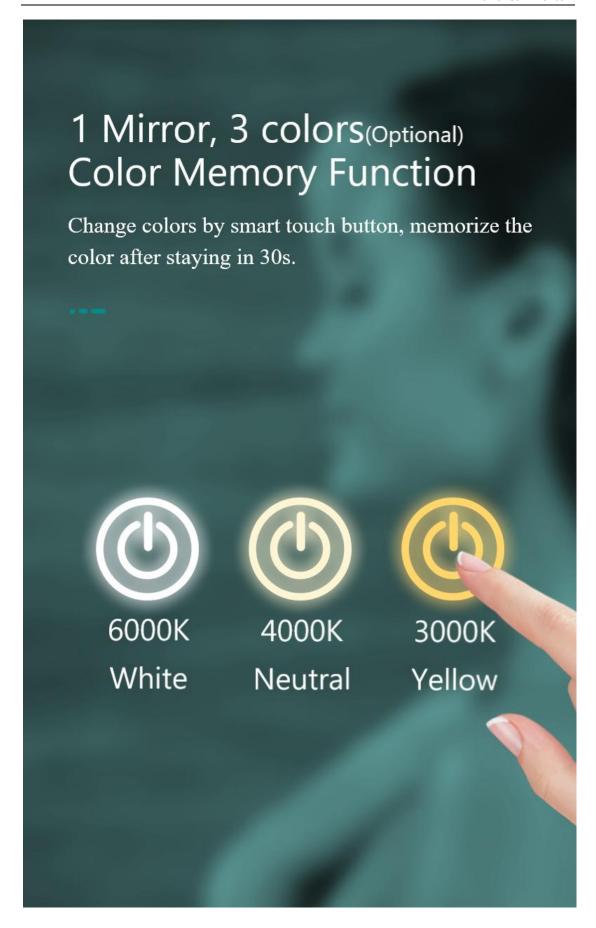

### **Optional Functions:**

- Dimming
- Anti-fogging sensor
- Explosion proof
- Three Color Temperature Changing
- Digital Clock, Temperature Display
- Bluetooth speakers--Enjoying Music when Bathing

Color Temp.:3000K/4000K/6000K Shape:Round/Circle, or customized

Frame:optional colors: White Mat; White Glossy, Grey, Black.