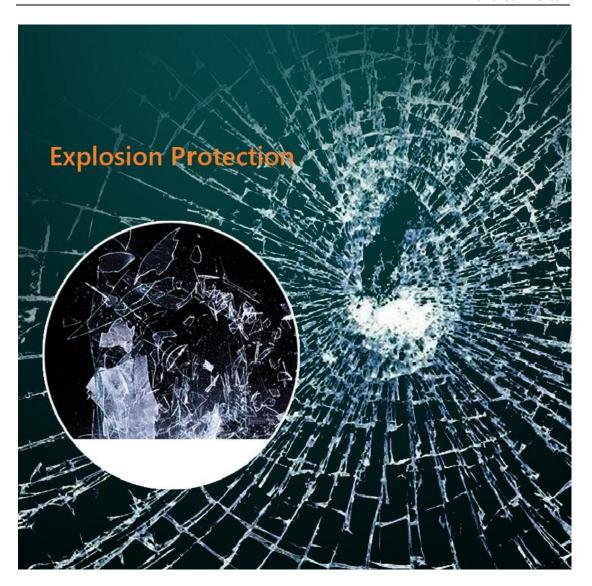

### **Optional Functions:**

- Dimming
- Anti-fogging sensor
- Explosion proof
- Three Color Temperature Changing
- Digital Clock, Temperature Display
- Bluetooth speakers--Enjoying Music when Bathing