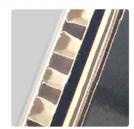

# Color Rendering

OURS
High Color Rendering

OTHERS
Ordinary Low Color Rendering

The Rectangle LED Bathroom Mirror with Acrylic Frame can be customized as you NEED: