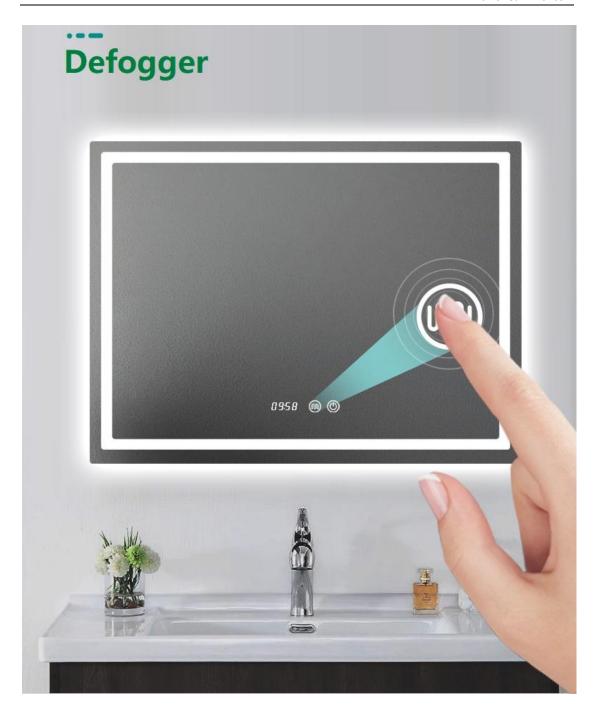

### **Optional Functions:**

- Dimming
- Anti-fogging sensor
- Explosion proof
- Three Color Temperature Changing
- Digital Clock, Temperature Display
- Bluetooth speakers--Enjoying Music when Bathing

### **Product Details**

To build a dream bathroom with LED Lighted Mirror, Rectangle LED Bathroom Mirror with Acrylic Frame offer inbuilt defogger, On/Off Touch switch, with LED lights.

Name: Rectangle LED Bathroom Mirror with Acrylic Frame