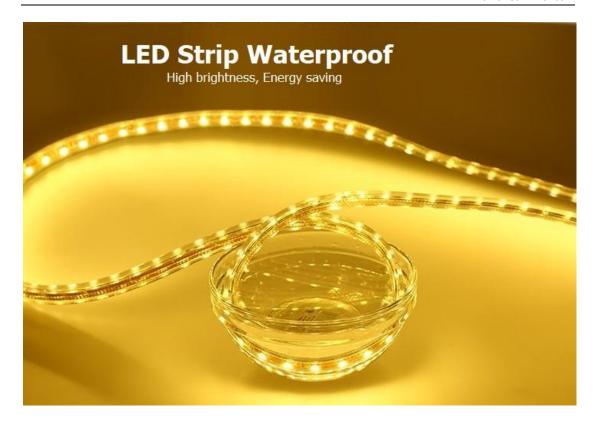

#### Feature:

- Touch sensor with the function of On/Off
- ❖ 5mm environmental silver mirror, copper free and lead free
- Special anti-corrosion mirror treatment
- Fingerprint-free for mirror frosted area
- Rust resistant white powder coated alu base
- High brightness and homogeneous lighting
- ❖ High output SMD 2835 LEDs, Energy saving and long life of 30000 hours
- ♦ High Color Rendering Index (CRI>80), ideal for makeup application
- ❖ Built-in electronic LED driver CE / UL certificated
- ❖ IP44 waterproof
- Easy-hanging installation, and easy for maintenance
- ❖ CE RoHS certificated
- Using high-grade material for the frame
- ❖ The size of Rectangle LED Bathroom Mirror with Acrylic Frame can be custom-made

Size: Φ 800\*600mm, Φ 900\*700mm, Φ 1200\*800mm, (or Customizable size)

Optional Functions:Touch switch, Defogger, Bluetooth, Time., etc.

Mirror: 5mm copper-free mirror, frameless.

Led Stripe:UL ceritificated waterproof LED stripe