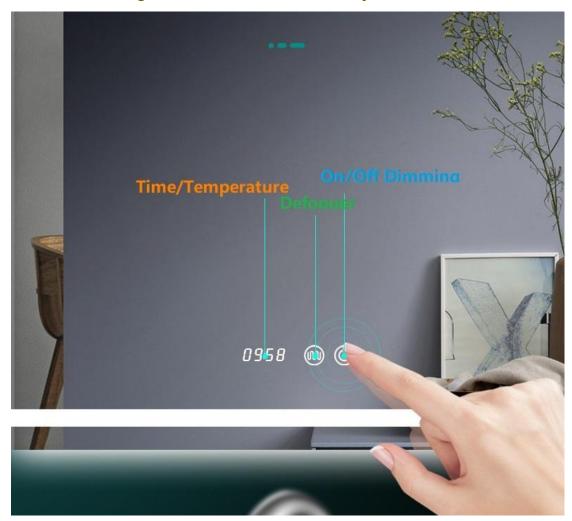

### **Optional Functions:**

- Dimming
- Anti-fogging sensor
- Explosion proof
- Three Color Temperature Changing
- Digital Clock, Temperature Display
- Bluetooth speakers--Enjoying Music when Bathing

### **Product Details**

To build a dream bathroom with LED Lighted Mirror, Rectangle LED Bathroom Mirror with Acrylic Frame offer inbuilt defogger, On/Off Touch switch, with LED lights.

Name: Rectangle LED Bathroom Mirror with Acrylic Frame

Size: Φ 800\*600mm, Φ 900\*700mm, Φ 1200\*800mm, (or Customizable size)

Optional Functions:Touch switch, Defogger, Bluetooth, Time., etc.

Mirror: 5mm copper-free mirror, frameless.

Led Stripe:UL ceritificated waterproof LED stripe